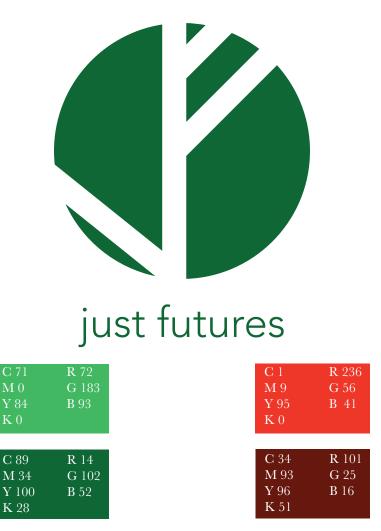

### Logo Design

 $M_0$ 

 $K_0$ 

The **Just Futures** logo consists of a circle with tree branches depicted in the negative space. The branches are arranged to look like a J and an F, the initials of the organization. Green is the primary color used in this logo and it symbolizes peace and grassroots. A secondary palette was selected complementary to the main palette. The reds in this secondary palette give Just Futures an option to grow with their message, as well as a logo that can reflect any changes in their tone to be more active. This logo is constructed to emphasize simplicity through its geometry, outreach through its branching paths, and new horizons through the round shape. The logo addresses the key mission of Just Futures as a hub of support for immigrants and refugees.

#### Color Variants