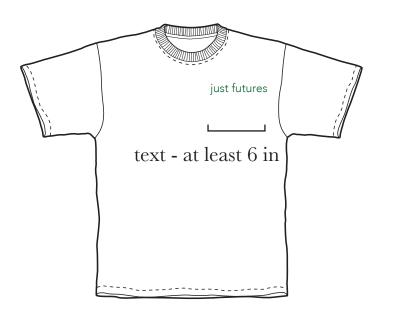

Aa Bb Cc Dd Ee Ff Gg Hh Ii Jj Kk Ll Mm Nn Oo Pp Qq Rr Ss Tt Uu Vv Ww Xx Yy Zz 0 1 2 3 4 5 6 7 8 9

Aa Bb Cc Dd Ee Ff Gg Hh Ii Jj Kk Ll Mm Nn Oo Pp Qq Rr Ss Tt Uu Vv Ww Xx Yy Zz 0 1 2 3 4 5 6 7 8 9

# Scalability







## Mandatory Space



#### Color Variants









# Photographic Identity









These images were chosen to represent the diversity of people collaborating in the Just Futures project. The prime services Just Futures aims to offer include providing immigrant and refugee-run organizations with infrastructure and/or support as is needed most by each community. The project will collect the necessary forms and information and create a platform for immigrant and refugee-run organizations as well as a space in which others can learn more about the organizations.

# Apparel





logo - at least 12 in







logo - at least 12 in