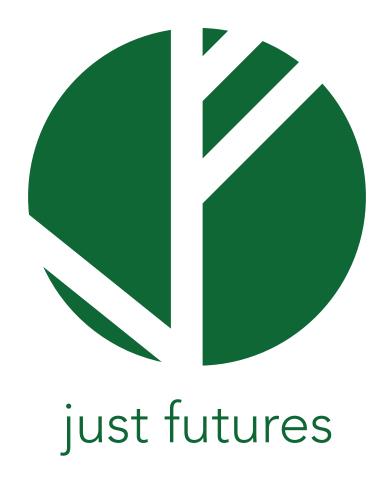

### Logo Design

 $M_0$ 

 $K_0$ 

The **Just Futures** logo consists of a circle with tree branches depicted in the negative space. The branches are arranged to look like a J and an F, the initials of the organization. Green is the primary color used in this logo and it symbolizes peace and grassroots. A secondary palette was selected complementary to the main palette. The reds in this secondary palette give Just Futures an option to grow with their message, as well as a logo that can reflect any changes in their tone to be more active. This logo is constructed to emphasize simplicity through its geometry, outreach through its branching paths, and new horizons through the round shape. The logo addresses the key mission of Just Futures as a hub of support for immigrants and refugees.